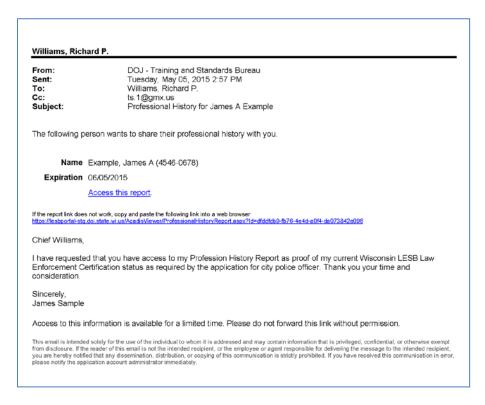

Once submitted, the Acadis system will email a link to your professional profile to the address(s) you specify.

When a recipient clicks on the link provided in the email, they will be directed to a webpage that looks like this...

When the "View Professional History Report" link is clicked, the recipient will be able to view a PDF of your records with Training and Standards.

\*\*\*End of Document\*\*\*

Guide based on Acadis version 4.8.1
Wisconsin Department of Justice Training and Standards Bureau
© Envisage Technologies Corp. 2008-2015 - Proprietary and Confidential
Do Not Distribute Without Permission