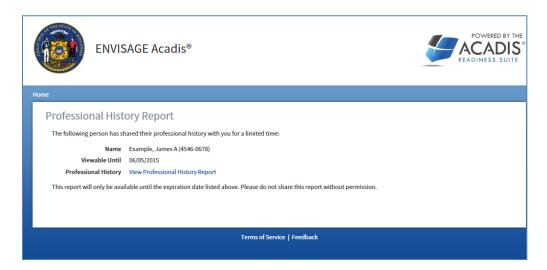

Once submitted, the Acadis system will email a link to your professional profile to the address(s) you specify.

When a recipient clicks on the link provided in the email, they will be directed to a webpage that looks like this...

When the "View Professional History Report" link is clicked, the recipient will be able to view a PDF of your records with Training and Standards.

\*\*\*End of Document\*\*\*

Guide based on Acadis version 4.8.1
Wisconsin Department of Justice Training and Standards Bureau
© Envisage Technologies Corp. 2008-2015 - Proprietary and Confidential
Do Not Distribute Without Permission