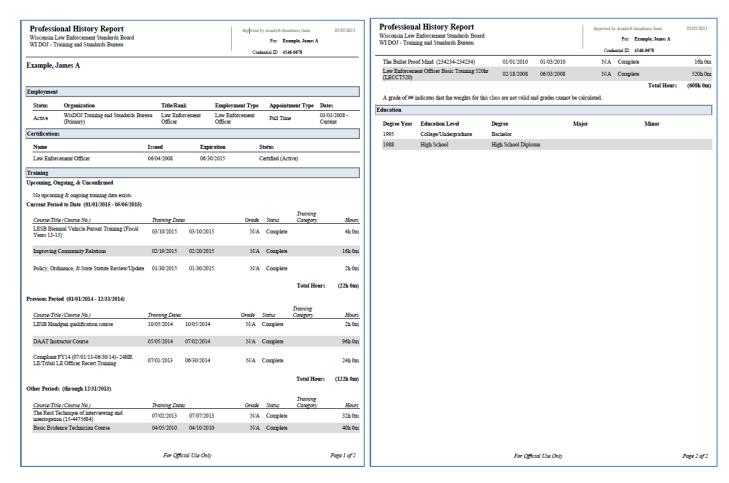

- Employment (Reported to Training and Standards)
- LESB Certifications (Active and Expired)
- Training (Basic and In-service reported to Training and Standards)
- Education (As reported to Training and Standards)

When the "View Professional History Report" link is clicked, the recipient will be able to view a PDF of your records with Training and Standards.

\*\*\*End of Document\*\*\*

Guide based on Acadis version 4.8.1
Wisconsin Department of Justice Training and Standards Bureau
© Envisage Technologies Corp. 2008-2015 - Proprietary and Confidential
Do Not Distribute Without Permission