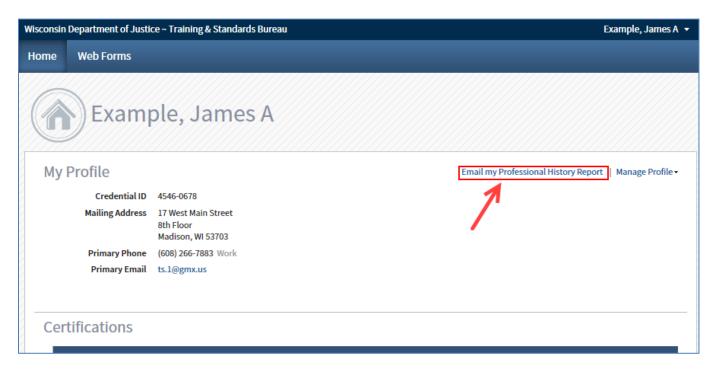

## **Email my Professional History Report**

The <u>Email my Professional History Report</u> allows officers to email a summary of their professional history to one or more recipients.

This report contains the following information about an officer:

## Users of this function can:

- Send their Professional History Report to multiple email addresses
- CC themselves (copies are sent to the primary email address in Acadis)
- Specify how long the link is viewable (between 1 week and 1 month)
- Add a custom message to the email